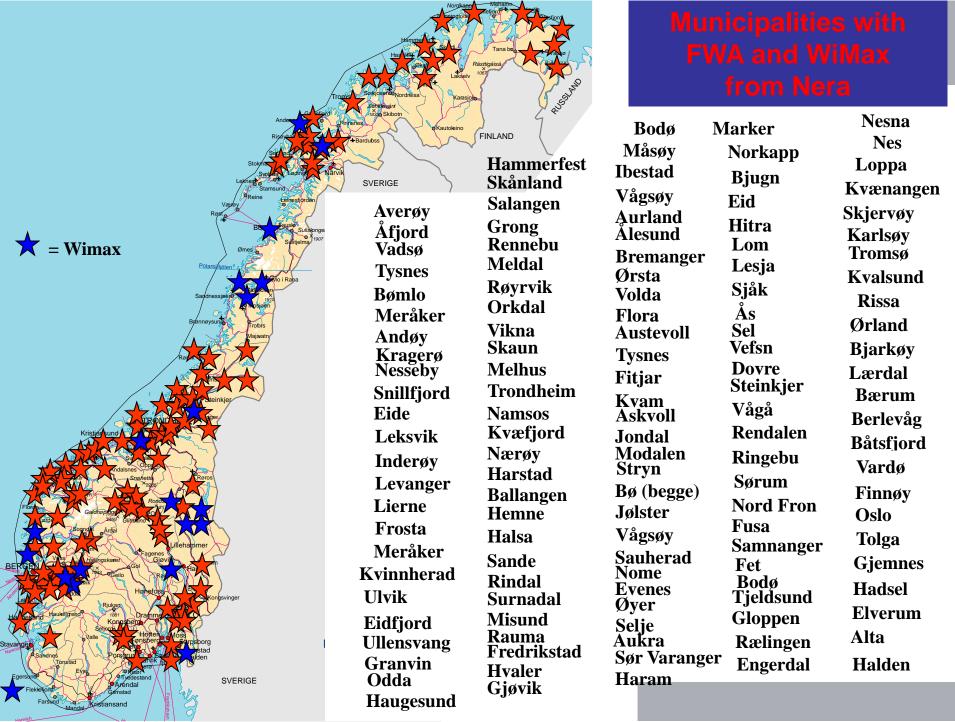

## Andøya - a small piece of BroadbandNorway

**Termination in Breivika** 

## **Broadband for everybody**