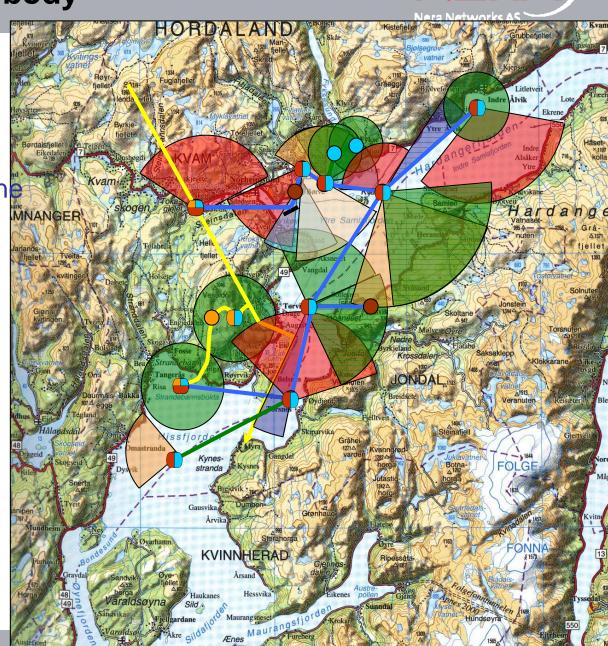

## Andøya - a small piece of BroadbandNorway

**Termination in Breivika** 

## **Broadband for everybody**

## **Approach**

- Locate fibre terminations
- Install microwave backbon
- Place the microwave connection to:
  - Feed WiMAX BS
  - Feed DSLAM switches
  - Feed local fiber