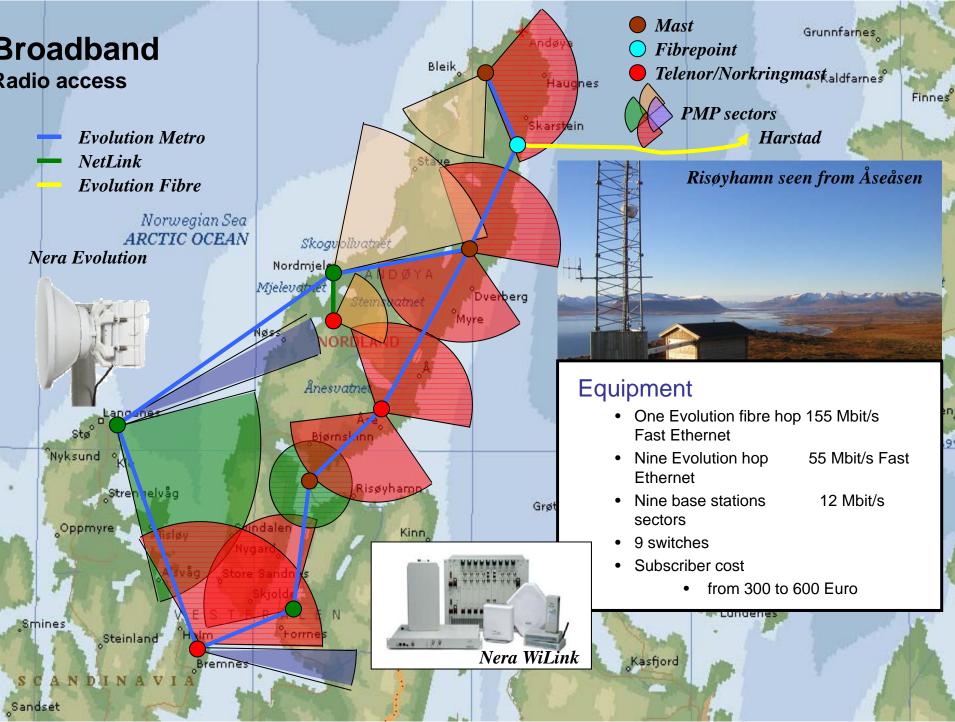

## **Approach**

- Locate fibre terminations
- Install microwave backbon
- Place the microwave connection to:
  - Feed WiMAX BS
  - Feed DSLAM switches
  - Feed local fiber

#### WiMax BS and CPE

Evolution microwave