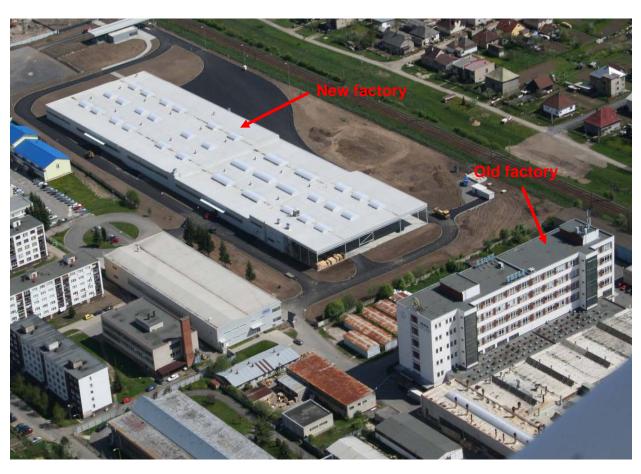

## Nera moved production into a new optimized factory in Slovakia in mid 2008.

- Nera moved its production from Bergen to Slovakia (next to Eltek) in 2006-2007 to achieve competitive production value add costs
- June 2008, the production was moved into new facilities that are optimized for Nera's needs
- Approx 200 highly skilled employees
- More than 26000 radios produced 2008
- Export value 80 M EUR