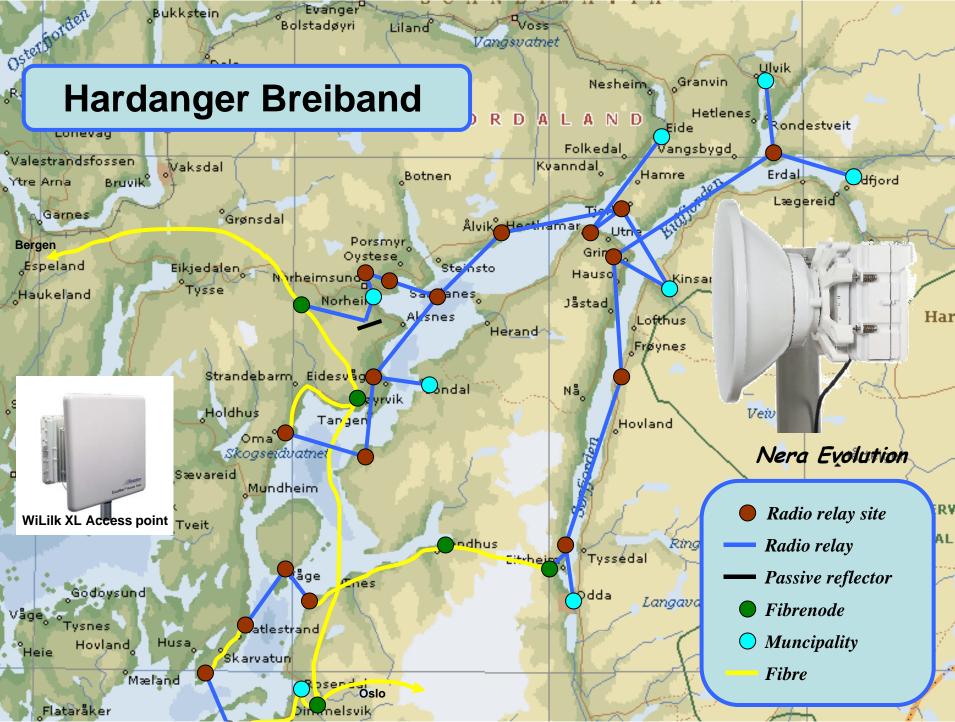

## Andøya - a small piece of BroadbandNorway

**Termination in Breivika** 

## **Broadband for everybody**

## **Approach**

- Locate fibre terminations
- Install microwave backbon
- Place the microwave connection to:
  - Feed WiMAX BS
  - Feed DSLAM switches
  - Feed local fiber