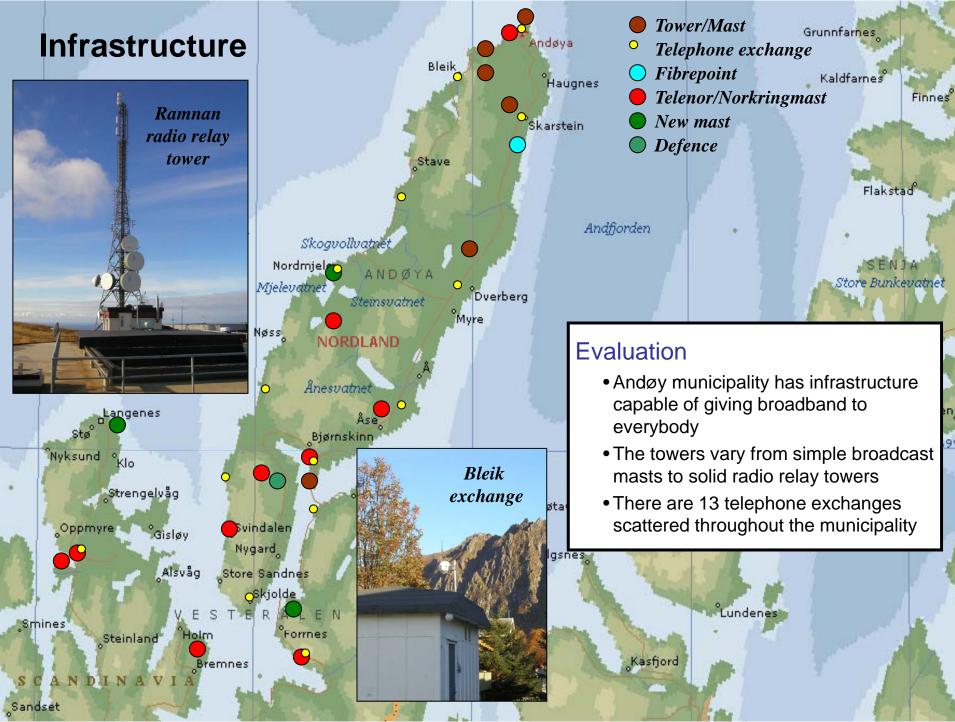

## Andøya - a small piece of BroadbandNorway

**Termination in Breivika** 

## **Broadband for everybody**