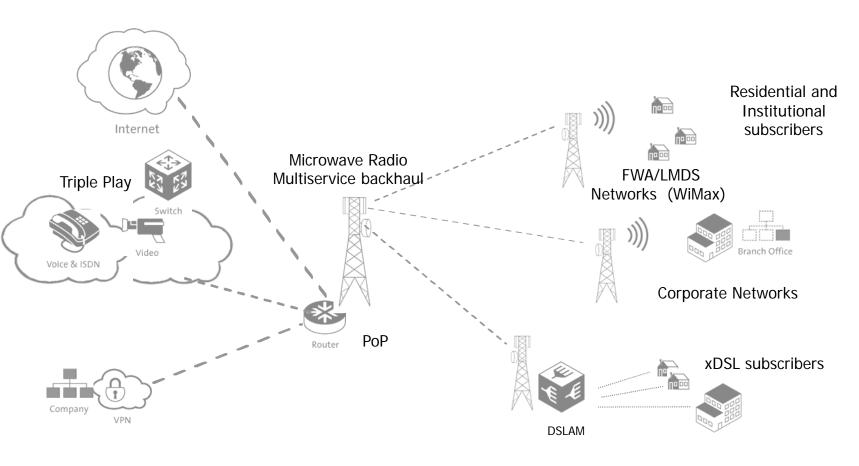

## **Basic Design of Microwave backhaul**

- Backhaul of PtMP basestation traffic
- Backhaul of DSLAM
- Scalable capacity with effective QoS support for mixed services
- Ethernet only or Ethernet over SDH
- Mixed Ethernet and TDM services
- Ethernet L1 or Switched VLAN transport