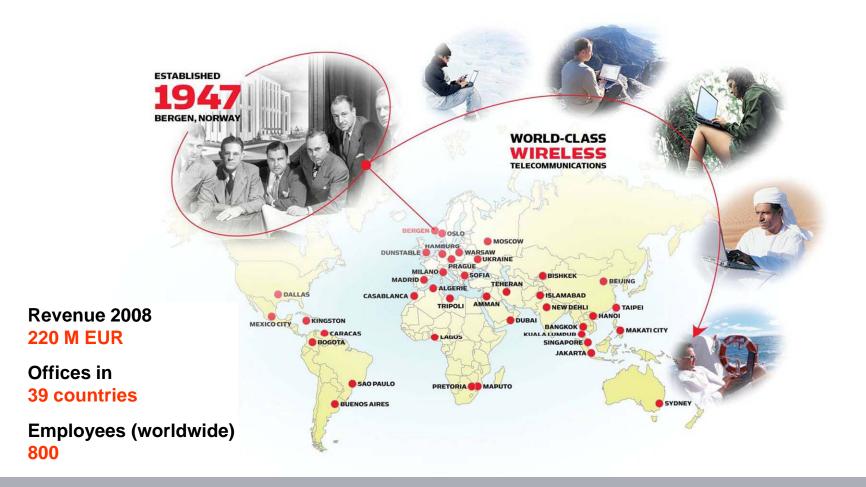

## Nera has provided wireless transmission solution to the market for more than 60 years

## Nera moved production into a new optimized factory in Slovakia in mid 2008.

- Nera moved its production from Bergen to Slovakia (next to Eltek) in 2006-2007 to achieve competitive production value add costs
- June 2008, the production was moved into new facilities that are optimized for Nera's needs
- Approx 200 highly skilled employees
- More than 26000 radios produced 2008
- Export value 80 M EUR