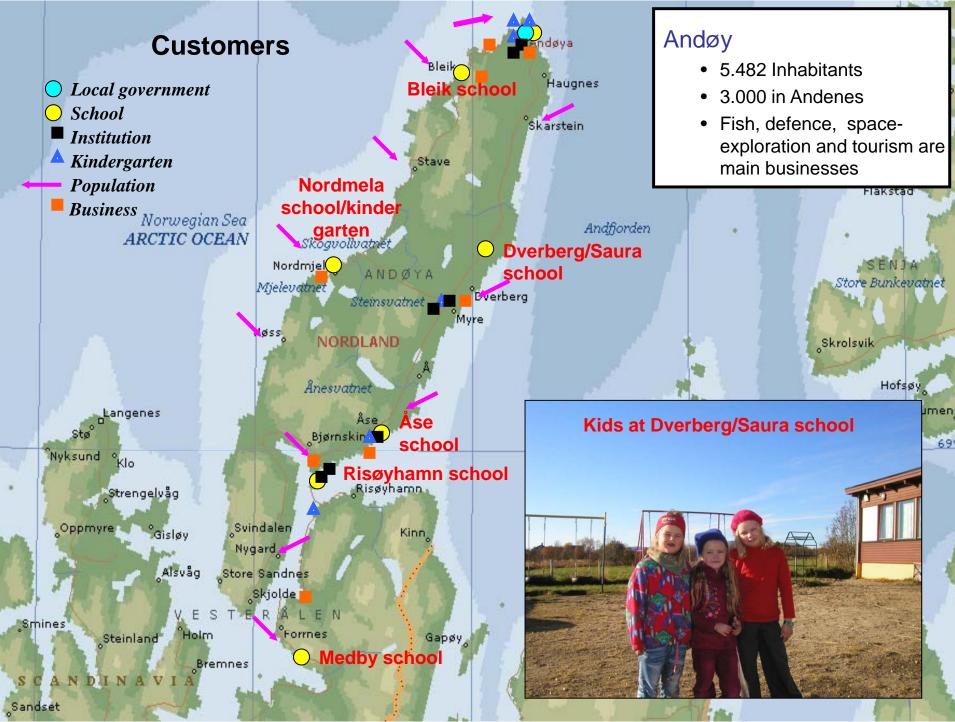

## Andøya - a small piece of BroadbandNorway

**Termination in Breivika** 

## **Broadband for everybody**